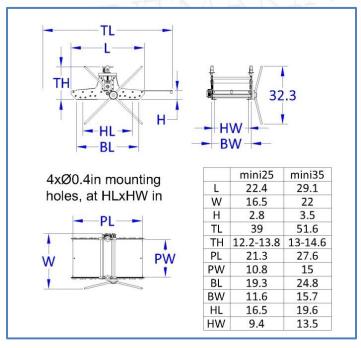

## **Technical Data**

|                            | mini25 | mini35 |
|----------------------------|--------|--------|
| Upper Roller Diameter inch | 3.1    | 3.1    |
| Lower Roller Diameter inch | 1.9    | 1.9    |
| Reduction                  | -      | 1/2    |
| Bed Plate Thickness inch   | 0.12   | 0.12   |
| Bed Plate Width inch       | 10.8   | 15     |
| Bed Plate Travel inch      | 17.7   | 24     |
| Max Opening inch           | 1.6    | 1.6    |
| Weight approx. Ibs         | 71     | 100    |
|                            |        |        |
| Dimensions (inch)          |        |        |

## Dimensions (inch)

mini Series Etching Presses

www.printmaking.press f maccon etching presses

⊠ info@printmaking.press +306908566929

Palaiologou 17, Ag.I.Rentis, 18233, Athens GREECE