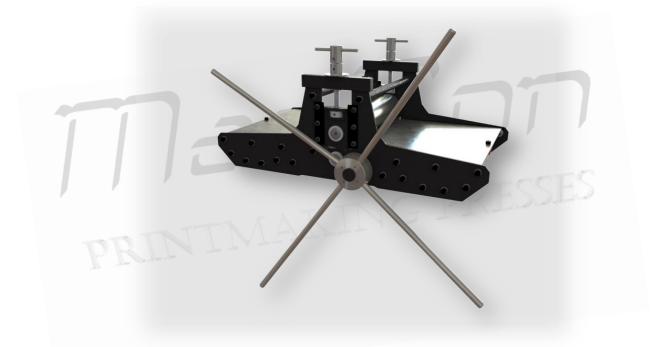

## mini Series Etching Presses

Small but powerful.

These presses are equipped with 3.1 inches upper rollers, adequate for intaglio printing.

Rollers are supported by oversized, maintenance-free bushings.

> The wheel is mounted on the lower roller, while it has 4 spokes, 15 <sup>3</sup>/<sub>4</sub>" long, to ensure easy and smooth printing.

The bed plate is made of 0.12 inches galvanized steel. It is supported by roller bearings and guided by wear resistant plastic strips, while it has elastic stops at the ends.

> Press has 4 mounting holes, so it can be fixed on a bench or table.

Pressure gauges, with 0.1mm accuracy, provide ease of height adjustment when using different materials

Maximum opening: 1.6 inches.

www.printmaking.press